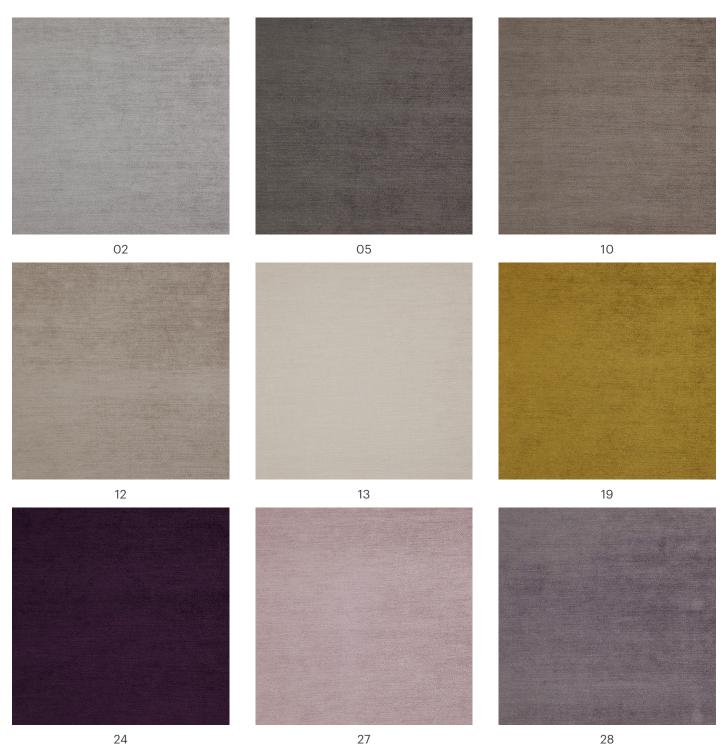

## **Bianca**

Composition: 54% Polyester, 42% Acryl, 4% Viscose | Weight: 419 g/m<sup>2</sup> | Resistance: >60.000 Martindale

24

QUICK CLEAN QUICK CLEAN special protection enables simple and quick cleaning of most everyday stains.

The purpose of this promotional material is to provide the necessary information. We kindly ask you to take into consideration that the on-screen images may differ from the actual color varieties, textures and structures of the material.

If you would like to have the complete "as-it-is" impression in the process of selecting the material for a set that will enrich your living or working space, we advise you to visit the showrooms that are displaying our products, where all relevant material samples we are working with will be at your disposal.