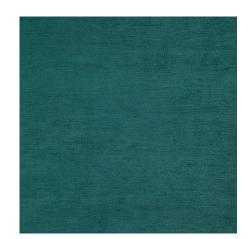

## Bianca

Composition: 54% Polyester, 42% Acryl, 4% Viscose | Weight: 419 g/m<sup>2</sup> | Resistance: >60.000 Martindale

35

32

37

QUICK CLEAN QUICK CLEAN special protection enables simple and quick cleaning of most everyday stains.

The purpose of this promotional material is to provide the necessary information. We kindly ask you to take into consideration that the on-screen images may differ from the actual color varieties, textures and structures of the material.

If you would like to have the complete "as-it-is" impression in the process of selecting the material for a set that will enrich your living or working space, we advise you to visit the showrooms that are displaying our products, where all relevant material samples we are working with will be at your disposal.