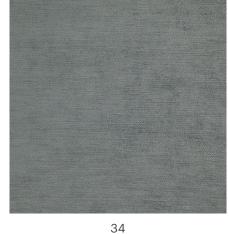

## Bianca

Composition: 54% Polyester, 42% Acryl, 4% Viscose | Weight: 419 g/m<sup>2</sup> | Resistance: >60.000 Martindale

35

32

37

QUICK CLEAN QUICK CLEAN special protection enables simple and quick cleaning of most everyday stains.

The purpose of this promotional material is to provide the necessary information. We kindly ask you to take into consideration that the on-screen images may differ from the actual color varieties, textures and structures of the material.

If you would like to have the complete "as-it-is" impression in the process of selecting the material for a set that will enrich your living or working space, we advise you to visit the showrooms that are displaying our products, where all relevant material samples we are working with will be at your disposal.