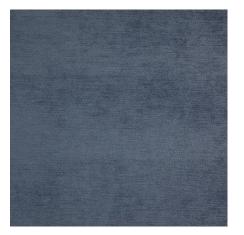

## Bianca

Composition: 54% Polyester, 42% Acryl, 4% Viscose | Weight: 419 g/m<sup>2</sup> | Resistance: >60.000 Martindale

35

32

37

QUICK CLEAN QUICK CLEAN special protection enables simple and quick cleaning of most everyday stains.

The purpose of this promotional material is to provide the necessary information. We kindly ask you to take into consideration that the on-screen images may differ from the actual color varieties, textures and structures of the material.

If you would like to have the complete "as-it-is" impression in the process of selecting the material for a set that will enrich your living or working space, we advise you to visit the showrooms that are displaying our products, where all relevant material samples we are working with will be at your disposal.