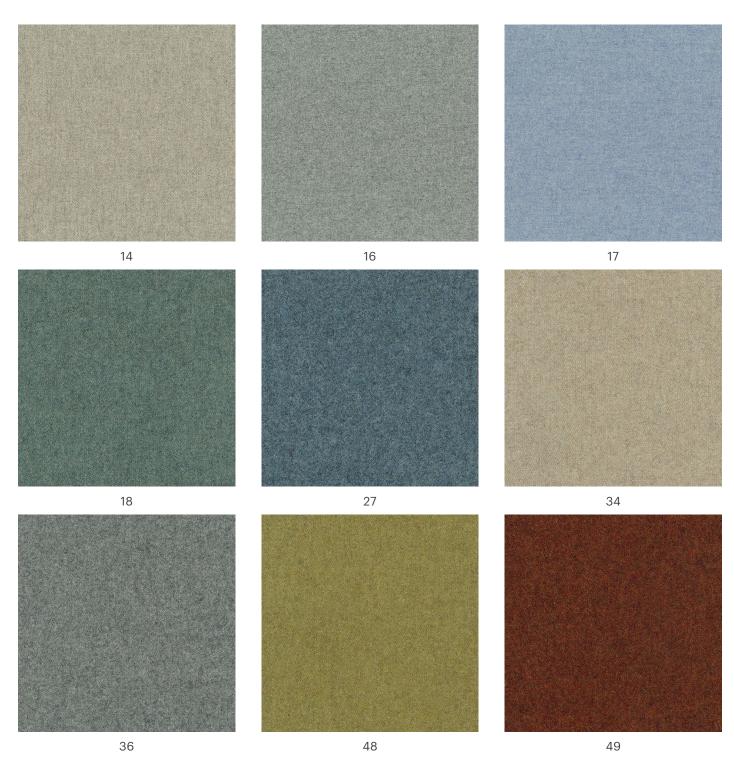

## Woolland

Composition: 70% Wool, 30% Polyamide | Weight: 400 g/m<sup>2</sup> | Resistance: >100.000 Martindale

FLUID STOP Liquid-repellent

The purpose of this promotional material is to provide the necessary information. We kindly ask you to take into consideration that the on-screen images may differ from the actual color varieties, textures and structures of the material.

If you would like to have the complete "as-it-is" impression in the process of selecting the material for a set that will enrich your living or working space, we advise you to visit the showrooms that are displaying our products, where all relevant material samples we are working with will be at your disposal.