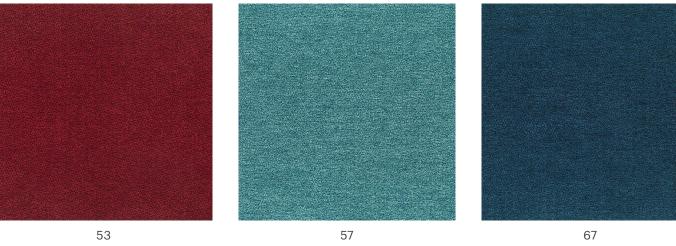

## Seattle

## Composition: 100% Polyester | Weight: 330 g/m<sup>2</sup> | Resistance: >46.000 Martindale

74

FLUID STOP Liquid-repellent The purpose of this promotional material is to provide the necessary information. We kindly ask you to take into consideration that the on-screen images may differ from the actual color varieties, textures and structures of the material.

If you would like to have the complete "as-it-is" impression in the process of selecting the material for a set that will enrich your living or working space, we advise you to visit the showrooms that are displaying our products, where all relevant material samples we are working with will be at your disposal.