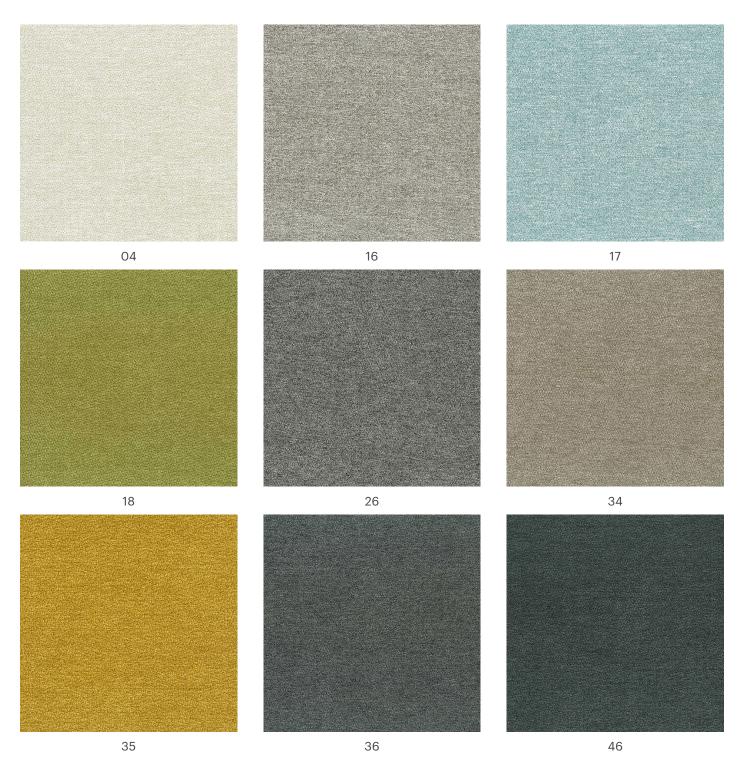

## Seattle

## Composition: 100% Polyester | Weight: 330 g/m<sup>2</sup> | Resistance: >46.000 Martindale

FLUID STOP Liquid-repellent

The purpose of this promotional material is to provide the necessary information. We kindly ask you to take into consideration that the on-screen images may differ from the actual color varieties, textures and structures of the material.

If you would like to have the complete "as-it-is" impression in the process of selecting the material for a set that will enrich your living or working space, we advise you to visit the showrooms that are displaying our products, where all relevant material samples we are working with will be at your disposal.