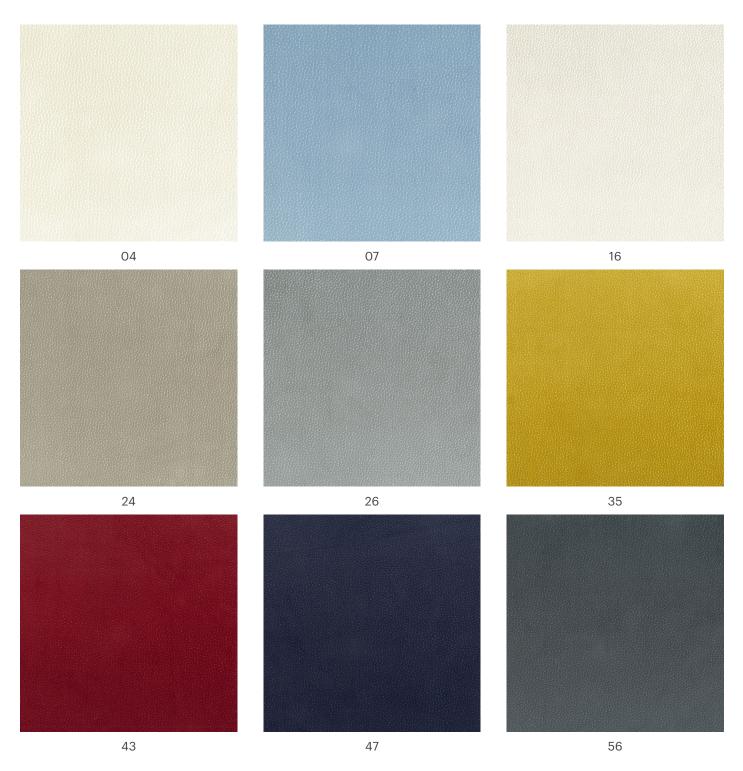

# Nabucco

## Composition: 100% Polyester | Weight: 520 g/m² | Resistance: >100.000 Martindale

#### QUICK CLEAN QUICK CLEAN special protection enables simple and quick cleaning of most everyday stains.

The purpose of this promotional material is to provide the necessary information. We kindly ask you to take into consideration that the on-screen images may differ from the actual color varieties, textures and structures of the material.