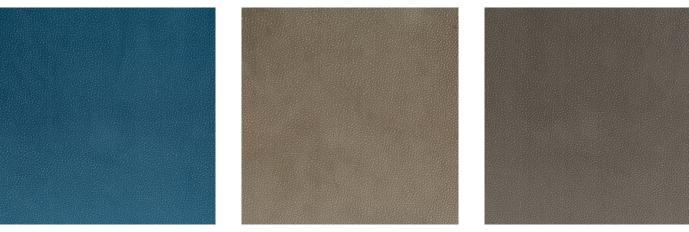

## Nabucco

## Composition: 100% Polyester | Weight: 520 g/m² | Resistance: >100.000 Martindale

64

57

94

www.extraform.rs

QUICK CLEAN QUICK CLEAN special protection enables simple and quick cleaning of most everyday stains. The purpose of this promotional material is to provide the necessary information. We kindly ask you to take into consideration that the on-screen images may differ from the actual color varieties, textures and structures of the material.