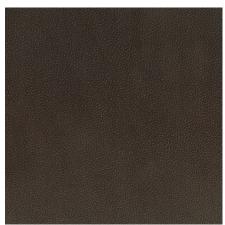

## Nabucco

## Composition: 100% Polyester | Weight: 520 g/m² | Resistance: >100.000 Martindale

64

57

94

www.extraform.rs

QUICK CLEAN QUICK CLEAN special protection enables simple and quick cleaning of most everyday stains. The purpose of this promotional material is to provide the necessary information. We kindly ask you to take into consideration that the on-screen images may differ from the actual color varieties, textures and structures of the material.