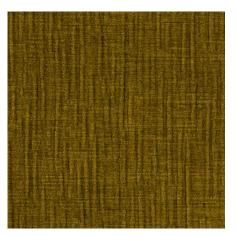

Meandor Fabric | M

Composition: 100% Polyester | Weight: 443 g/m² | Resistance: >25.000 Martindale

9811

9884

9981

The purpose of this promotional material is to provide the necessary information. We kindly ask you to take into consideration that the on-screen images may differ from the actual color varieties, textures and structures of the material.