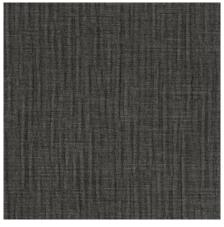

Meandor Fabric | M

Composition: 100% Polyester | Weight: 443 g/m² | Resistance: >25.000 Martindale

9811

9884

9981

The purpose of this promotional material is to provide the necessary information. We kindly ask you to take into consideration that the on-screen images may differ from the actual color varieties, textures and structures of the material.