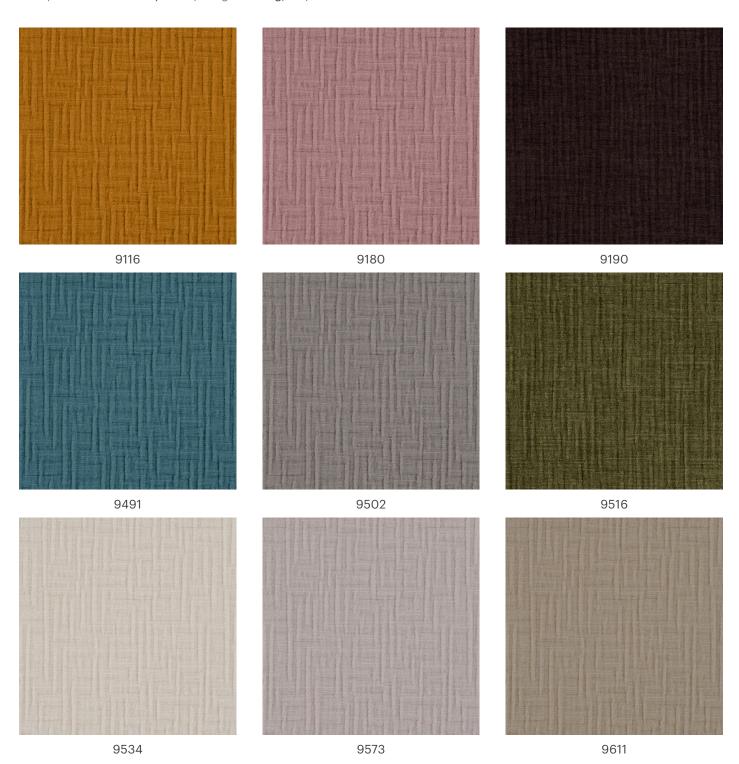

Composition: 100% Polyester | Weight: 443 g/m² | Resistance: >25.000 Martindale

The purpose of this promotional material is to provide the necessary information. We kindly ask you to take into consideration that the on-screen images may differ from the actual color varieties, textures and structures of the material.