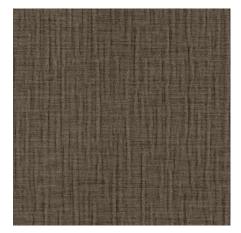

Meandor Fabric | M

Composition: 100% Polyester | Weight: 443 g/m² | Resistance: >25.000 Martindale

9811

9884

9981

The purpose of this promotional material is to provide the necessary information. We kindly ask you to take into consideration that the on-screen images may differ from the actual color varieties, textures and structures of the material.