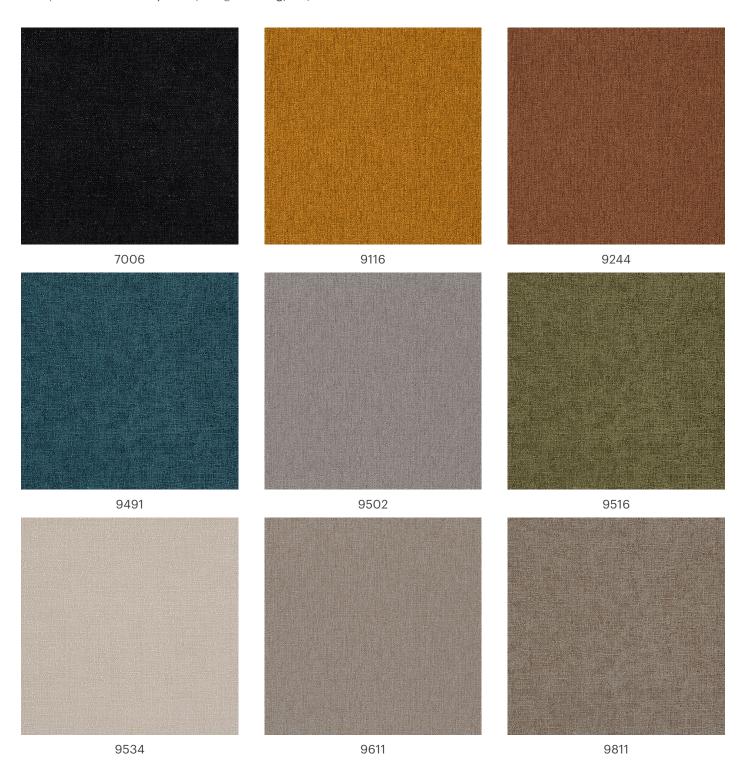

Composition: 100% Polyester | Weight: 533 g/m² | Resistance: >100.000 Martindale

The purpose of this promotional material is to provide the necessary information. We kindly ask you to take into consideration that the on-screen images may differ from the actual color varieties, textures and structures of the material.

If you would like to have the complete "as-it-is" impression in the process of selecting the material for a set that will enrich your living or working space, we advise you to visit the showrooms that are displaying our products, where all relevant material samples we are working with will be at your disposal.