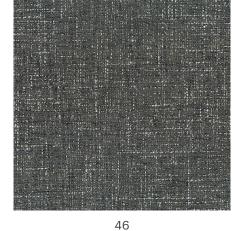

## Flavia

Composition: 61% Cellulose, 36% Polyester, 3% Viscose | Weight: 550 g/m<sup>2</sup> | Resistance: >46.000 Martindale

QUICK CLEAN QUICK CLEAN special protection enables simple and quick cleaning of most everyday stains.

## Flavia

Composition: 61% Cellulose, 36% Polyester, 3% Viscose | Weight: 550 g/m<sup>2</sup> | Resistance: >46.000 Martindale

37

18

QUICK CLEAN QUICK CLEAN special protection enables simple and quick cleaning of most everyday stains.