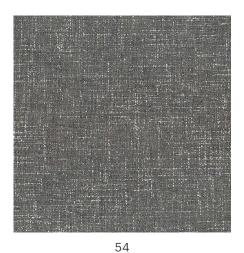

## Flavia

Composition: 61% Cellulose, 36% Polyester, 3% Viscose | Weight: 550 g/m<sup>2</sup> | Resistance: >46.000 Martindale

QUICK CLEAN QUICK CLEAN special protection enables simple and quick cleaning of most everyday stains.

## Flavia

Composition: 61% Cellulose, 36% Polyester, 3% Viscose | Weight: 550 g/m<sup>2</sup> | Resistance: >46.000 Martindale

37

18

QUICK CLEAN QUICK CLEAN special protection enables simple and quick cleaning of most everyday stains.