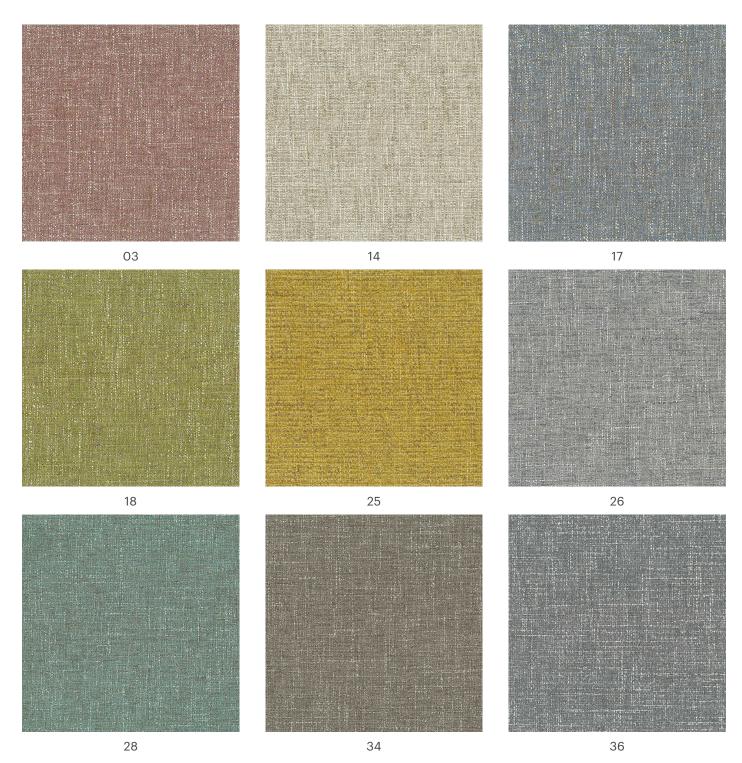

## Flavia

Composition: 61% Cellulose, 36% Polyester, 3% Viscose | Weight: 550 g/m<sup>2</sup> | Resistance: >46.000 Martindale

QUICK CLEAN QUICK CLEAN special protection enables simple and quick cleaning of most everyday stains.

## Flavia

Composition: 61% Cellulose, 36% Polyester, 3% Viscose | Weight: 550 g/m<sup>2</sup> | Resistance: >46.000 Martindale

37

18

QUICK CLEAN QUICK CLEAN special protection enables simple and quick cleaning of most everyday stains.