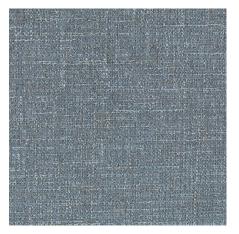

## Flavia

Composition: 61% Cellulose, 36% Polyester, 3% Viscose | Weight: 550 g/m<sup>2</sup> | Resistance: >46.000 Martindale

QUICK CLEAN QUICK CLEAN special protection enables simple and quick cleaning of most everyday stains.

## Flavia

Composition: 61% Cellulose, 36% Polyester, 3% Viscose | Weight: 550 g/m<sup>2</sup> | Resistance: >46.000 Martindale

37

18

QUICK CLEAN QUICK CLEAN special protection enables simple and quick cleaning of most everyday stains.