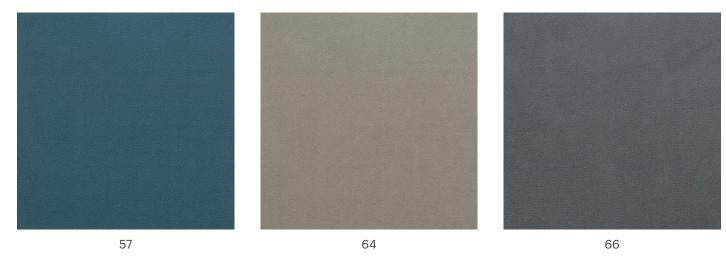

## **Amsterdam**

Composition: 100% Polyester | Weight: 430 g/m $^2$  | Resistance: >100.000 Martindale

79

The purpose of this promotional material is to provide the necessary information. We kindly ask you to take into consideration that the on-screen images may differ from the actual color varieties, textures and structures of the material.

If you would like to have the complete "as-it-is" impression in the process of selecting the material for a set that will enrich your living or working space, we advise you to visit the showrooms that are displaying our products, where all relevant material samples we are working with will be at your disposal.