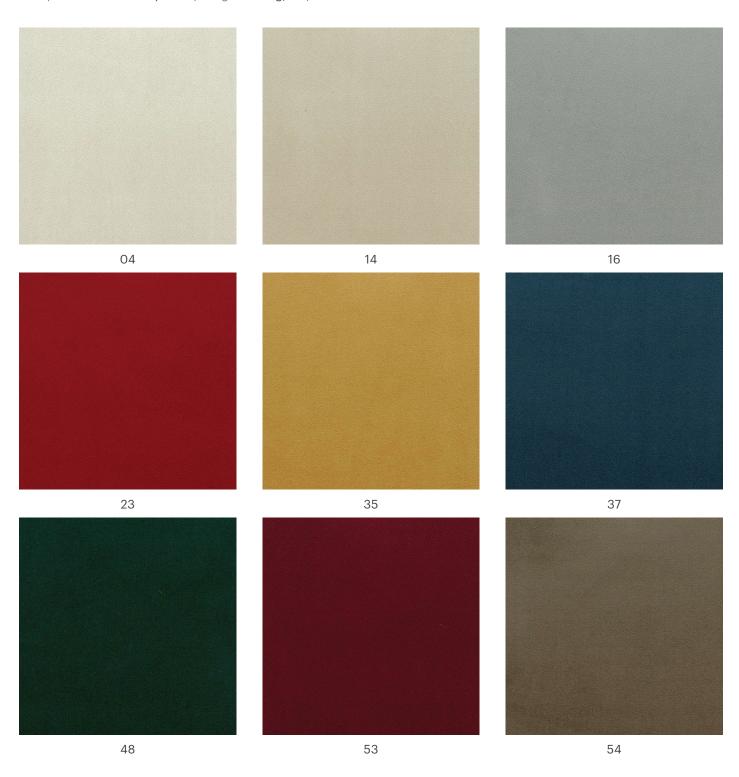

## **Amsterdam**

Composition: 100% Polyester | Weight: 430 g/m² | Resistance: >100.000 Martindale

The purpose of this promotional material is to provide the necessary information. We kindly ask you to take into consideration that the on-screen images may differ from the actual color varieties, textures and structures of the material.

If you would like to have the complete "as-it-is" impression in the process of selecting the material for a set that will enrich your living or working space, we advise you to visit the showrooms that are displaying our products, where all relevant material samples we are working with will be at your disposal.